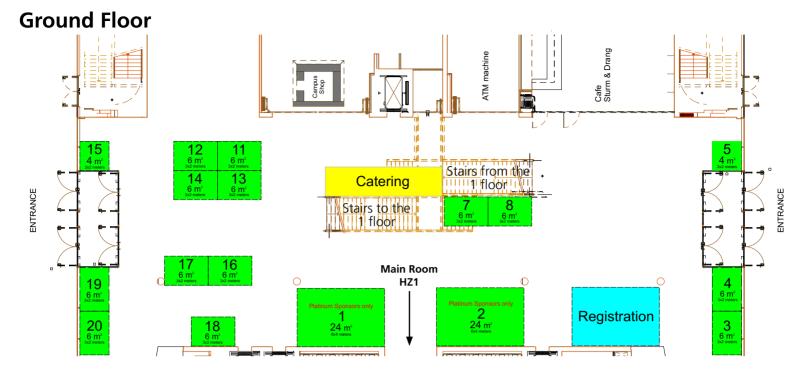

# FEMSEUROMAT23 Floor Plan

# 1<sup>st</sup> Floor

During the booking process, you can specify your preferred stand space. We will consider your wish, but we cannot guarantee it. Booth space will be allocated on a "first come, first serve" basis, considering the booking package.

You can book your booth or our other sponsorship and exhibition opportunities at: https://euromat2023.com/sponsoring-exhibition