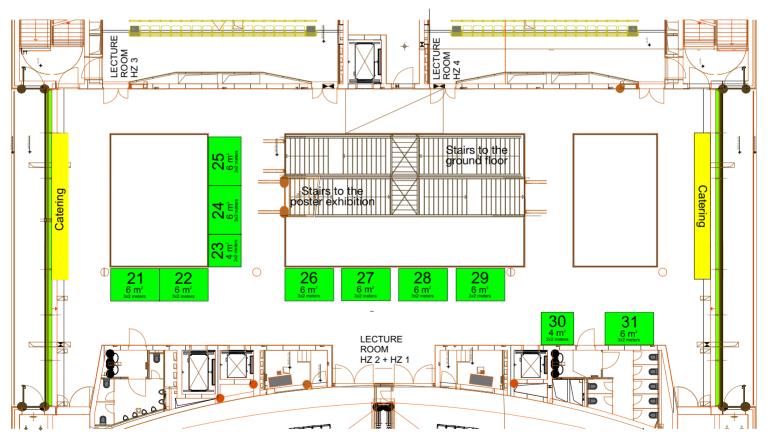

# FEMSEUROMAT23 Floor Plan

# 1<sup>st</sup> Floor

During the booking process, you can specify your preferred stand space. We will consider your wish, but we cannot guarantee it. Booth space will be allocated on a "first come, first serve" basis, considering the booking package.

You can book your booth or our other sponsorship and exhibition opportunities at: https://euromat2023.com/sponsoring-exhibition