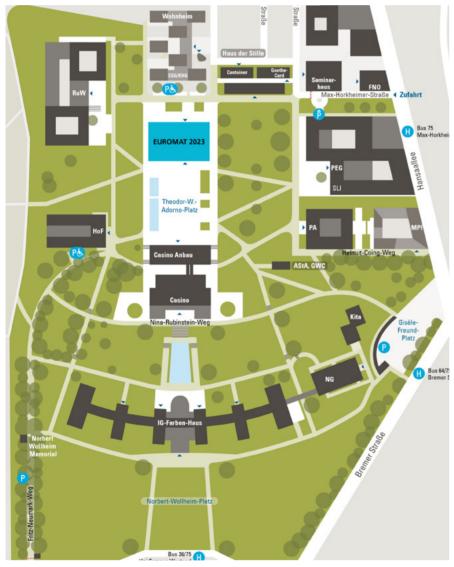

# FEMSEUROMAT23 Floor Plan

# 1<sup>st</sup> Floor

During the booking process, you can specify your preferred stand space. We will consider your wish, but we cannot guarantee it. Booth space will be allocated on a "first come, first serve" basis, considering the booking package.